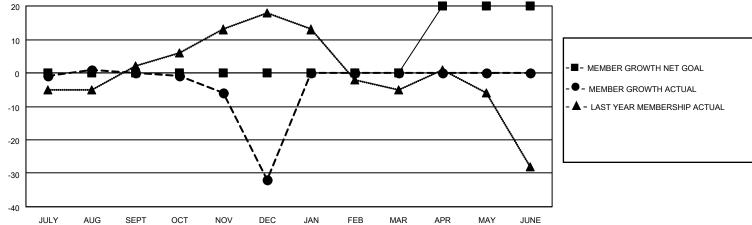

## District 3 SW

| Clubs RESULTS FOR 2022-2023 |   |   |   | Members  RESULTS FOR 2022-2023 |    |    |    |
|-----------------------------|---|---|---|--------------------------------|----|----|----|
|                             |   |   |   |                                |    |    |    |
| JULY/AUG/SEPT               | 0 | 0 | 1 | JULY/AUG/SEPT                  | 0  | 33 | 32 |
| OCT/NOV/DEC                 | 0 | 0 | 1 | OCT/NOV/DEC                    | 0  | 13 | 44 |
| JAN/FEB/MAR                 | 0 | 0 | 0 | JAN/FEB/MAR                    | 0  | 0  | 0  |
| APR/MAY/JUNE                | 1 | 0 | 0 | APR/MAY/JUNE                   | 20 | 0  | 0  |